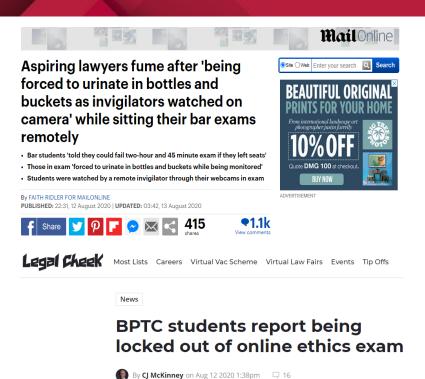

## Remote proctoring issues

f 💆 in

BSB says the 'great majority' did manage to finish their assessment