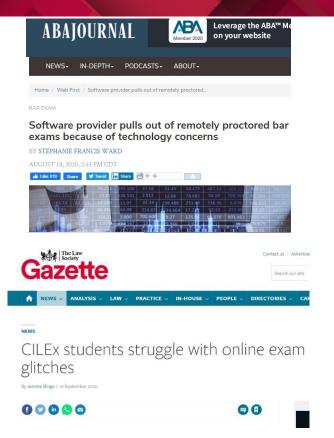

## Remote proctoring issues

f 💆 in

BSB says the 'great majority' did manage to finish their assessment